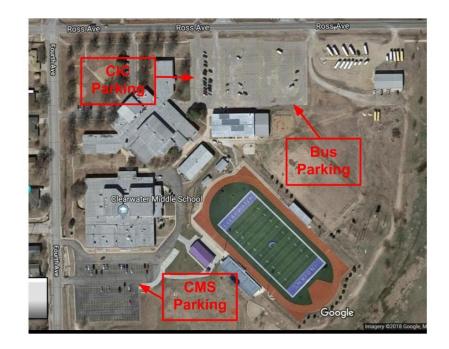

## **CLEARWATER MIDDLE SCHOOL**

140 S. 4<sup>th</sup> Clearwater, KS 67026 Phone: (620) 584-2036 Fax: (620) 584-2199 Principal: Eric Shipman AD: Jason Crist

Date:Tuesday, February 16Time:4:30/5:30/6:30 PMActivity:7th Grade C-Team BasketballOpponent(s):Vellington Middle School & Wichita Classical Middle SchoolLocation:Clearwater Middle School and Clearwater Intermediate Center<br/>140 S 4<sup>th</sup> Clearwater, KS 67026Parking:Visitors should park in front of the Middle School which is the south side of the<br/>sports complex. There is additional parking on the North side of the football field.Entrance:The CMS gym entrance is on the south side of the Middle School.

**Bus Parking:** Please unload your team by the main Middle School doors. Buses can then be parked in the lot East of the Intermediate Center.